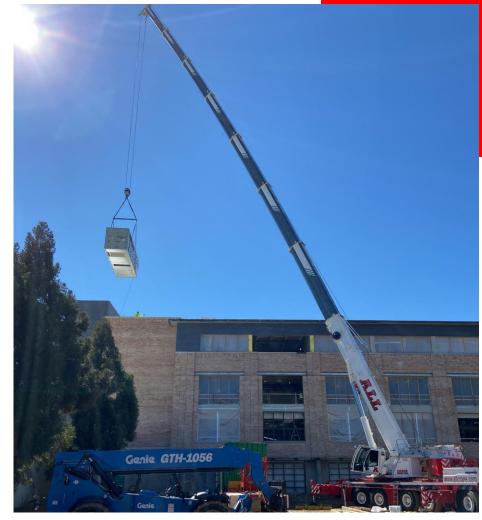

#### THIS WEEK

- MEP overhead on second, third and fourth floor of new addition.
- Firestopping Fourth Floor of New Addition.
- Poured Concrete Walls for switchback ramp on East Elevation.
- Continue brick install at West elevations.
- Set HVAC units on New Addition Building.
- Install cast stone Parapet Caps at Patio Roof.
- Cleaning of Brick at South and North Elevation.
- Completed Installing windows at South Elevation.
- Completed Storefront frame installation at South Elevation of New Addition.
- Begin Storefront Installation at North Elevation of New Addition.
- Continue fire sprinkler install on 4<sup>th</sup> floor of new addition.
- Begin Metal Panel Installation at South West Elevation.

New Addition Progress – East Elevation

New Addition Progress – North Elevation

Setting HVAC Units on New Addition Roof

Setting HVAC Units on New Addition Roof

**HVAC Units Set on New Addition Rooftop** 

ACM Metal Panel Progress at South West Elevation