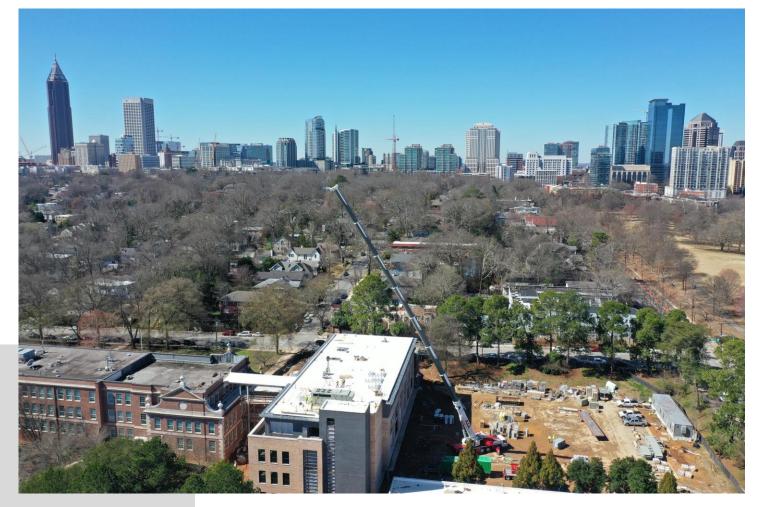

New Addition Progress – East Elevation

New Addition Progress – North Elevation

Setting HVAC Units on New Addition Roof

Setting HVAC Units on New Addition Roof

**HVAC Units Set on New Addition Rooftop** 

ACM Metal Panel Progress at South West Elevation