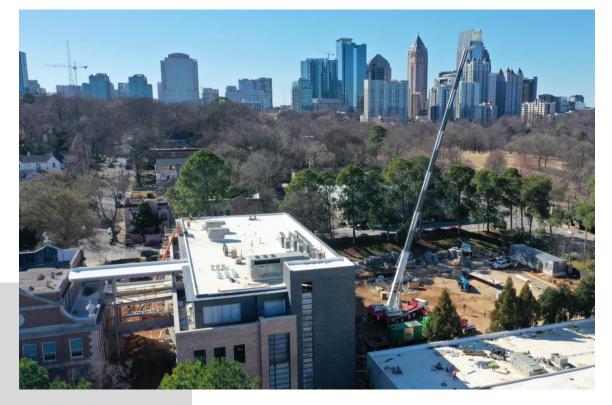

#### THIS WEEK

- MEP overhead on second, third and fourth floor of new addition.
- Firestopping Fourth Floor of New Addition.
- Poured Concrete Walls for switchback ramp on East Elevation.
- Continue brick install at West elevations.
- Set HVAC units on New Addition Building.
- Install cast stone Parapet Caps at Patio Roof.
- Cleaning of Brick at South and North Elevation.
- Completed Installing windows at South Elevation.
- Completed Storefront frame installation at South Elevation of New Addition.
- Begin Storefront Installation at North Elevation of New Addition.
- Continue fire sprinkler install on 4<sup>th</sup> floor of new addition.
- Begin Metal Panel Installation at South West Elevation.

New Addition Progress – East Elevation

New Addition Progress – North Elevation

Setting HVAC Units on New Addition Roof

Setting HVAC Units on New Addition Roof

**HVAC Units Set on New Addition Rooftop** 

ACM Metal Panel Progress at South West Elevation