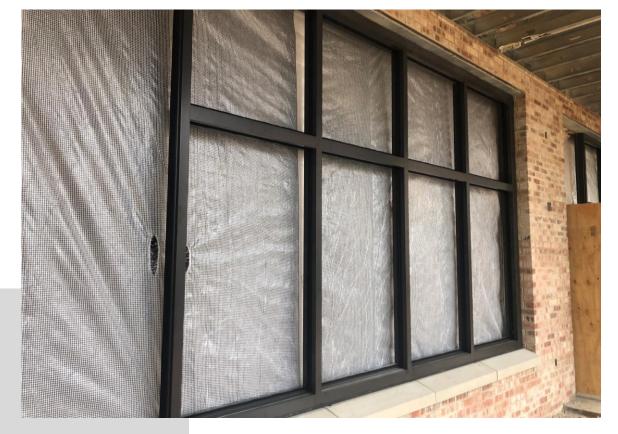

Completed Installation of Gypsum Board on Media Center Metal Stud Walls

Storefront Frames Installed at North Elevation