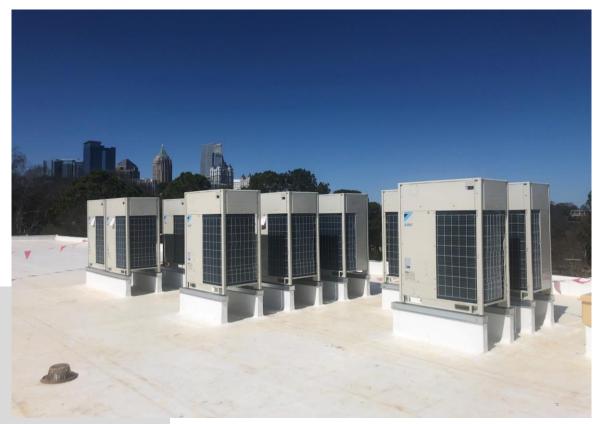

#### THIS WEEK

- MEP overhead on second, third and fourth floor of new addition.
- Firestopping Fourth Floor of New Addition.
- Poured Concrete Walls for switchback ramp on East Elevation.
- Continue brick install at West elevations.
- Set HVAC units on New Addition Building.
- Install cast stone Parapet Caps at Patio Roof.
- Cleaning of Brick at South and North Elevation.
- Completed Installing windows at South Elevation.
- Completed Storefront frame installation at South Elevation of New Addition.
- Begin Storefront Installation at North Elevation of New Addition.
- Continue fire sprinkler install on 4<sup>th</sup> floor of new addition.
- Begin Metal Panel Installation at South West Elevation.

New Addition Progress – East Elevation

New Addition Progress – North Elevation

Setting HVAC Units on New Addition Roof

Setting HVAC Units on New Addition Roof

**HVAC Units Set on New Addition Rooftop** 

ACM Metal Panel Progress at South West Elevation