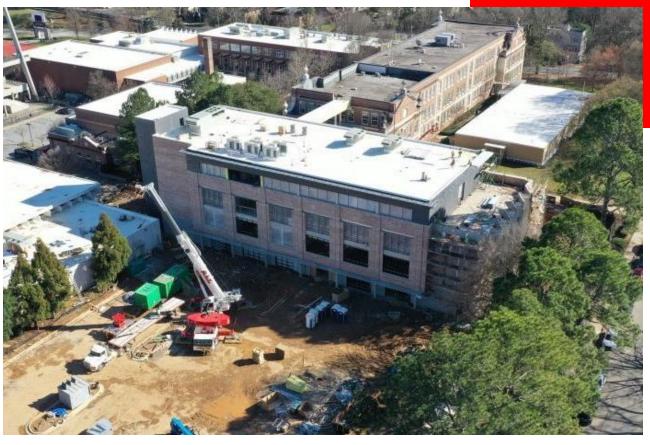

#### THIS WEEK

- MEP overhead on second, third and fourth floor of new addition.
- Firestopping Fourth Floor of New Addition.
- Poured Concrete Walls for switchback ramp on East Elevation.
- Continue brick install at West elevations.
- Set HVAC units on New Addition Building.
- Install cast stone Parapet Caps at Patio Roof.
- Cleaning of Brick at South and North Elevation.
- Completed Installing windows at South Elevation.
- Completed Storefront frame installation at South Elevation of New Addition.
- Begin Storefront Installation at North Elevation of New Addition.
- Continue fire sprinkler install on 4<sup>th</sup> floor of new addition.
- Begin Metal Panel Installation at South West Elevation.

New Addition Progress – East Elevation

New Addition Progress – North Elevation

Setting HVAC Units on New Addition Roof

Setting HVAC Units on New Addition Roof

**HVAC Units Set on New Addition Rooftop** 

ACM Metal Panel Progress at South West Elevation