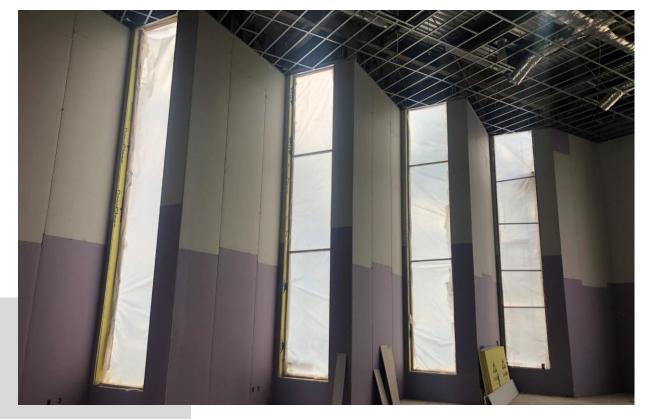

Completed Installation of Gypsum Board on Media Center Metal Stud Walls

Storefront Frames Installed at North Elevation