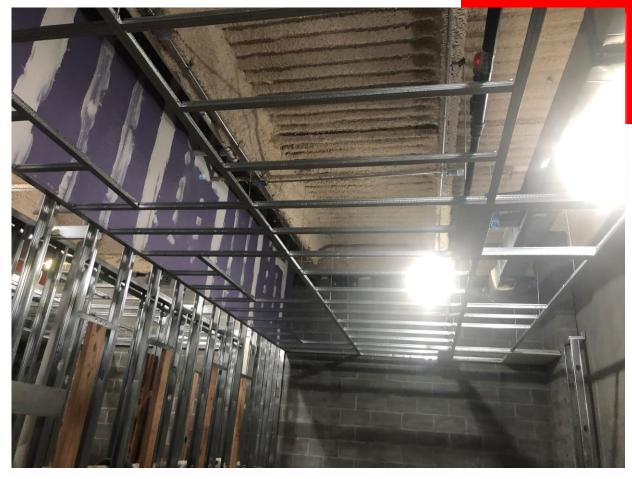

## Storefront Frames Installed at South Elevation

Metal Framing Progress in 4<sup>th</sup> Floor Bathroom