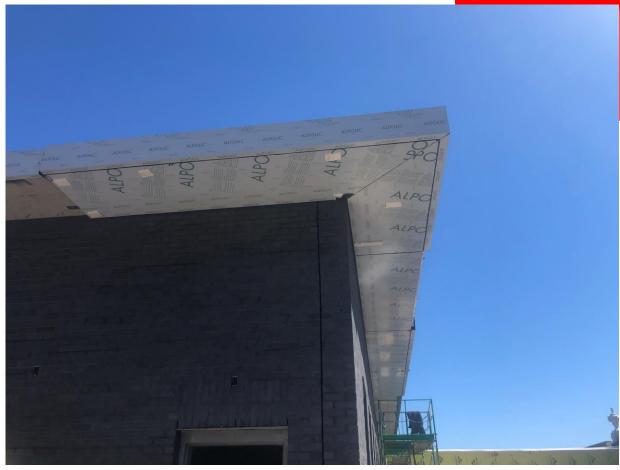

#### THIS WEEK

- MEP overhead on second, third and fourth floor of new addition.
- Firestopping Fourth Floor of New Addition.
- Poured Concrete Walls for switchback ramp on East Elevation.
- Continue brick install at West elevations.
- Set HVAC units on New Addition Building.
- Install cast stone Parapet Caps at Patio Roof.
- Cleaning of Brick at South and North Elevation.
- Completed Installing windows at South Elevation.
- Completed Storefront frame installation at South Elevation of New Addition.
- Begin Storefront Installation at North Elevation of New Addition.
- Continue fire sprinkler install on 4<sup>th</sup> floor of new addition.
- Begin Metal Panel Installation at South West Elevation.

New Addition Progress – East Elevation

New Addition Progress – North Elevation

Setting HVAC Units on New Addition Roof

Setting HVAC Units on New Addition Roof

**HVAC Units Set on New Addition Rooftop** 

ACM Metal Panel Progress at South West Elevation