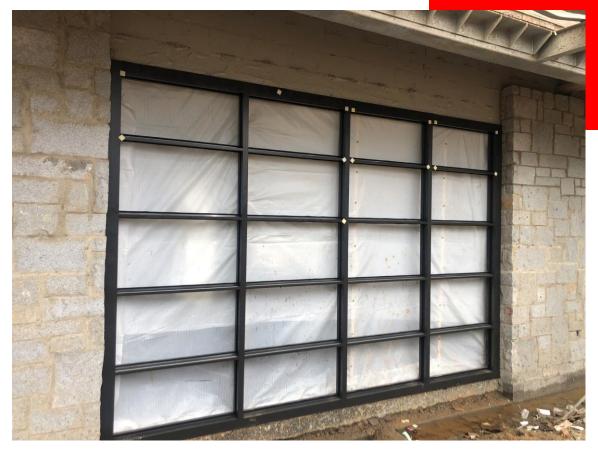

## Storefront Frames Installed at South Elevation

Metal Framing Progress in 4<sup>th</sup> Floor Bathroom